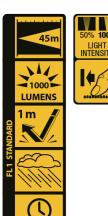

## M-WKL-007B

Function 100% - 50% - Off

360° completely rotatable

180° individual COB luminaires can be

rotated independently

COB LED can be switched on independently

LED Type 2x 10 Watt LED

Light Output 1000 lumens

Beam Distance 45m

Run Time 100% = 3h / 50% = 7h

Water Resistance IP20

Material Aluminium/plastic

Color Black

Battery operated 4x AA Alkaline included

Dimensions 20.00cm x 23.00cm x 5.00cm

Packaging 1 piece in colorbox