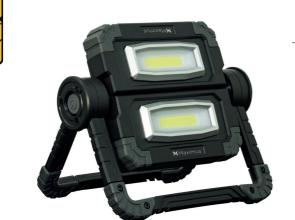

## 2x 10 Watt LED Working Lamp "Butterfly" • 1000 Lumen Power

## MAXIMUS 1000 LUMEN LED WORKING LAMP 2x 10 Watt Power COB

## M-WKL-007B

Function 100% - 50% - Off

360° completely rotatable

180° individual COB luminaires can be

rotated independently

COB LED can be switched on independently

LED Type 2x 10 Watt LED

Light Output 1000 lumens